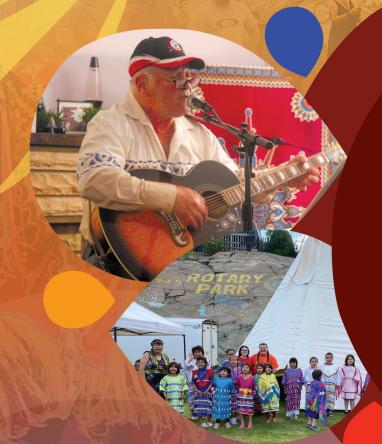

# Indigenous Peoples Day Celebration Event

Join us at Rotary Park in Flin Flon, on June 21, 2023 from 1:00 pm - 8:00 pm

1:00 p.m. Opening Prayer: Margaret Head-Steppan

& Celina Bone

**Dignitary Greetings** 

**Northern Lights Singers** 1:30 p.m.

North Buffalo Singers & Creators Spirit 2:00 p.m.

Dance Troupe, Opaskwayak Cree Nation

3:00 p.m. **Ron Burwash** 

Silver Evening Star Singers / Northern Eagle 3:30 p.m.

**Traditional Dancers** 

**Black Rain** 4:00 p.m.

5:00 p.m. Courtney Lycan / Mark Kolt — Student Performers

**Jacob Harvie** 

**Black Rain** 6:00 p.m.

**Nemihitowok Hoop Dancers** 7:00 p.m. 7:30-8:00

Thanks to Sponsors, Volunteers

## **Enjoy a FREE** BBQ & cake

Arts and crafts vendors • Kids snacks • Penny parade • Indigenous games for youth • 50/50 raffle • Tipi teachings • Medicine bag making Face Painting